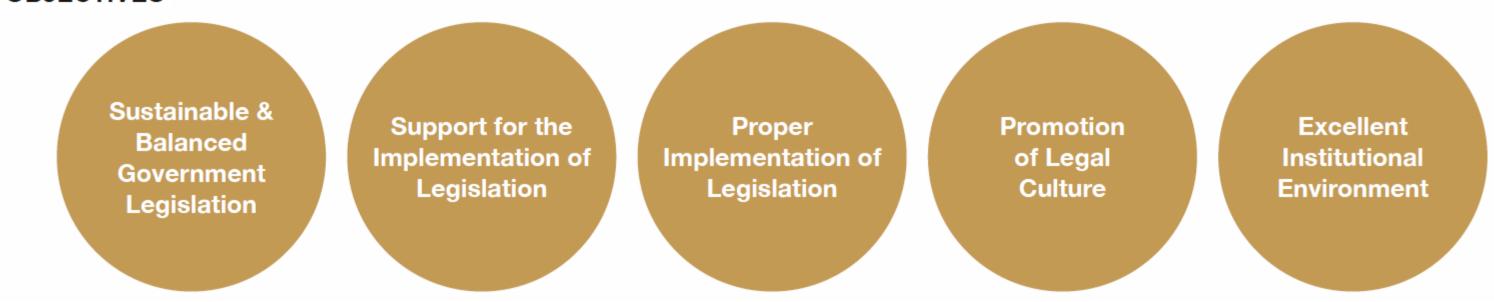

In collaboration with the Dubai Chambers, the SLC sent the survey to various business groups, resulting in around (46) responses received between 18 September 2021 and 28 September 2021.

The target audience were asked the following questions:

*Number of respondents* 

Electronic Report