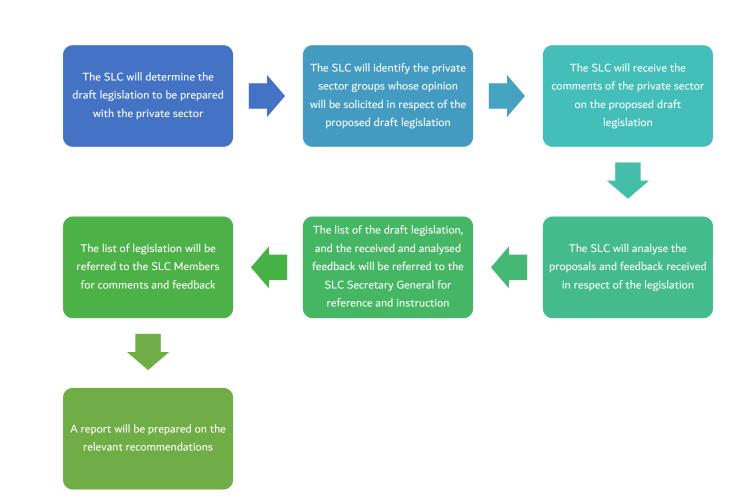

ين من كافة الفئات والاختصاصات و المهن.





### **Engaging the Private Sector in the Legislative Process**

In 2020, the SLC and the Dubai Chambers signed an MoU to enhance the participation of the private sector in updating legislation to keep pace with the rapid economic changes



SLC, Dubai Chamber sign MoU to enhance legal, institutional, and research cooperation (mediaoffice.ae) In 2021, the SLC worked together with the Dubai Chambers to engage the private sector in the legislative process



Emirates News Agency - Supreme
Legislation Committee holds introductory
meeting on development of Dubai
legislative system (wam.ae)

Building on the priorities outlined in the Dubai Plan 2030, the SLC has been working on creating a system to engage the private sector in the legislative process







### Measuring the Private Sector Satisfaction with Legislation

Building on the SLC's collaboration with the Dubai Chambers in 2021 on the 10X initiative, and on the feedback of the private sector on the Dubai's and the SLC's priorities in the Dubai Plan 2030, a new indicator is being developed in collaboration with the Dubai Chambers to measure the private sector satisfaction with legislation affecting their businesses.

In addition, the SLC is currently developing a smart tool that will allow it to receive the feedback of Dubai's citizens on certain issued legislation.

## **Your Opinion Matters** 3 Days Left Resolution No. (1) of 2022 Resolution No. (1) of 2022

3 Days Left

4 Comments

Health & Safety

of the Dubai Chess...

**Reconstituting the Board Directors** 

(Public Health